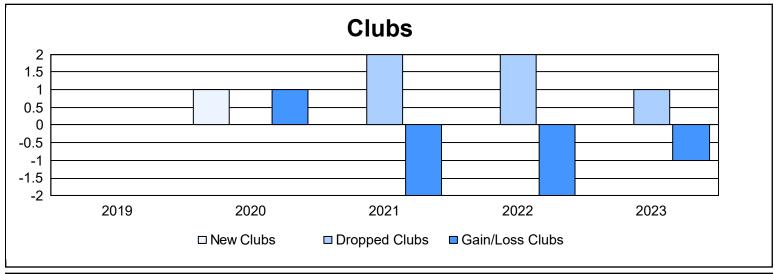

District 202 D As of June 2023 Cumulative

| Year      | New<br>Clubs | Dropped<br>Clubs | Gain/<br>Loss<br>Clubs | New<br>Members | Charter<br>Members | Reinstate<br>Members | Transfer<br>Members | Total<br>Member<br>Added | Total<br>Members<br>Dropped | Gain/<br>Loss<br>Members |
|-----------|--------------|------------------|------------------------|----------------|--------------------|----------------------|---------------------|--------------------------|-----------------------------|--------------------------|
| 2018-2019 | 0            | 0                | 0                      | 57             | 2                  | 0                    | 4                   | 63                       | 100                         | -37                      |
| 2019-2020 | 1            | 0                | 1                      | 69             | 23                 | 1                    | 10                  | 103                      | 119                         | -16                      |
| 2020-2021 | 0            | 2                | -2                     | 67             | 0                  | 2                    | 6                   | 75                       | 100                         | -25                      |
| 2021-2022 | 0            | 2                | -2                     | 53             | 2                  | 0                    | 11                  | 66                       | 139                         | -73                      |
| 2022-2023 | 0            | 1                | -1                     | 55             | 2                  | 0                    | 9                   | 66                       | 100                         | -34                      |
| Average   | 0            | 1                | -1                     | 60             | 6                  | 1                    | 8                   | 75                       | 112                         | -37                      |