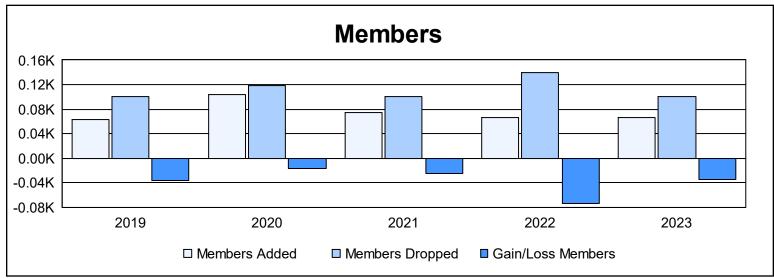

District 202 D As of June 2023 Cumulative

| Year      | New<br>Clubs | Dropped<br>Clubs | Gain/<br>Loss<br>Clubs | New<br>Members | Charter<br>Members | Reinstate<br>Members | Transfer<br>Members | Total<br>Member<br>Added | Total<br>Members<br>Dropped | Gain/<br>Loss<br>Members |
|-----------|--------------|------------------|------------------------|----------------|--------------------|----------------------|---------------------|--------------------------|-----------------------------|--------------------------|
| 2018-2019 | 0            | 0                | 0                      | 57             | 2                  | 0                    | 4                   | 63                       | 100                         | -37                      |
| 2019-2020 | 1            | 0                | 1                      | 69             | 23                 | 1                    | 10                  | 103                      | 119                         | -16                      |
| 2020-2021 | 0            | 2                | -2                     | 67             | 0                  | 2                    | 6                   | 75                       | 100                         | -25                      |
| 2021-2022 | 0            | 2                | -2                     | 53             | 2                  | 0                    | 11                  | 66                       | 139                         | -73                      |
| 2022-2023 | 0            | 1                | -1                     | 55             | 2                  | 0                    | 9                   | 66                       | 100                         | -34                      |
| Average   | 0            | 1                | -1                     | 60             | 6                  | 1                    | 8                   | 75                       | 112                         | -37                      |